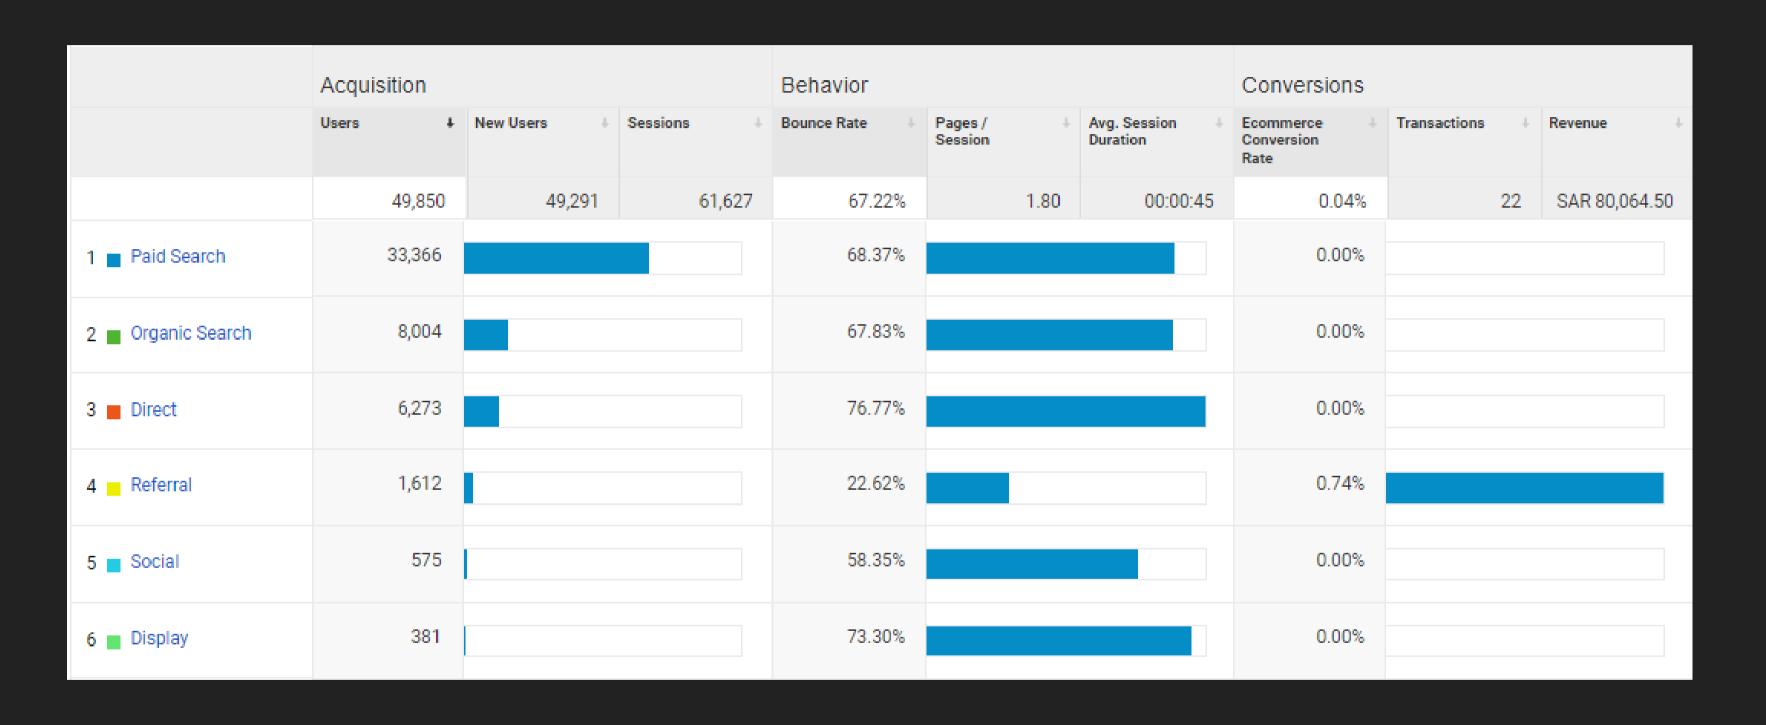

## Website Users Location

Most of the users came from the Saudi Arabia which is our targeted location.

| Country ?               | Acquisition                               |                                                  |                                           | Behavior                                  |                                          |                                               | Conversions eCommerce =           |                                                         |                                         |
|-------------------------|-------------------------------------------|--------------------------------------------------|-------------------------------------------|-------------------------------------------|------------------------------------------|-----------------------------------------------|-----------------------------------|---------------------------------------------------------|-----------------------------------------|
|                         | Users ? ↓                                 | New Users 🕜                                      | Sessions ?                                | Bounce Rate                               | Pages /<br>Session                       | Avg. Session<br>Duration                      | Transactions                      | Revenue ?                                               | Ecommerce<br>Conversion<br>Rate         |
|                         | 49,850<br>% of Total: 100.00%<br>(49,850) | <b>49,313</b><br>% of Total: 100.04%<br>(49,291) | 61,627<br>% of Total: 100.00%<br>(61,627) | 67.22%<br>Avg for View:<br>67.22% (0.00%) | 1.80<br>Avg for<br>View: 1.80<br>(0.00%) | 00:00:45<br>Avg for View:<br>00:00:45 (0.00%) | 22<br>% of Total:<br>100.00% (22) | SAR 80,064.50<br>% of Total: 100.00%<br>(SAR 80,064.50) | 0.04%<br>Avg for View:<br>0.04% (0.00%) |
| 1. 🖪 Saudi Arabia       | <b>35,736</b> (71.43%)                    | 34,952 (70.88%)                                  | 44,743 (72.60%)                           | 65.59%                                    | 1.87                                     | 00:00:47                                      | 19 (86.36%)                       | SAR 72,356.50 (90.37%)                                  | 0.04%                                   |
| 2.   Japan              | 5,046 (10.09%)                            | 5,062 (10.27%)                                   | 5,188 (8.42%)                             | 90.82%                                    | 1.11                                     | 00:00:07                                      | 0 (0.00%)                         | SAR 0.00 (0.00%)                                        | 0.00%                                   |
| 3. Tunited States       | 3,097 (6.19%)                             | 3,106 (6.30%)                                    | 3,268 (5.30%)                             | 88.49%                                    | 1.42                                     | 00:00:11                                      | 1 (4.55%)                         | SAR 2,773.00 (3.46%)                                    | 0.03%                                   |
| 4. <b>Egypt</b>         | <b>454</b> (0.91%)                        | 456 (0.92%)                                      | 547 (0.89%)                               | 61.61%                                    | 1.94                                     | 00:00:53                                      | 0 (0.00%)                         | SAR 0.00 (0.00%)                                        | 0.00%                                   |
| 5. United Arab Emirates | 405 (0.81%)                               | 391 (0.79%)                                      | 497 (0.81%)                               | 56.54%                                    | 2.27                                     | 00:01:08                                      | 0 (0.00%)                         | SAR 0.00 (0.00%)                                        | 0.00%                                   |
| 6. Bangladesh           | <b>362</b> (0.72%)                        | 351 (0.71%)                                      | 554 (0.90%)                               | 64.08%                                    | 1.71                                     | 00:00:32                                      | 0 (0.00%)                         | SAR 0.00 (0.00%)                                        | 0.00%                                   |
| 7. 🏢 United Kingdom     | 355 (0.71%)                               | 336 (0.68%)                                      | 458 (0.74%)                               | 49.34%                                    | 2.33                                     | 00:01:00                                      | 0 (0.00%)                         | SAR 0.00 (0.00%)                                        | 0.00%                                   |
| 8. e Pakistan           | <b>293</b> (0.59%)                        | 287 (0.58%)                                      | 444 (0.72%)                               | 50.23%                                    | 4.34                                     | 00:06:33                                      | 0 (0.00%)                         | SAR 0.00 (0.00%)                                        | 0.00%                                   |
| 9. (not set)            | 284 (0.57%)                               | 267 (0.54%)                                      | 346 (0.56%)                               | 68.50%                                    | 1.55                                     | 00:00:30                                      | 0 (0.00%)                         | SAR 0.00 (0.00%)                                        | 0.00%                                   |
| 10. Germany             | 213 (0.43%)                               | 199 (0.40%)                                      | 263 (0.43%)                               | 65.02%                                    | 1.72                                     | 00:00:41                                      | 0 (0.00%)                         | SAR 0.00 (0.00%)                                        | 0.00%                                   |

#### **Users Location Chart**