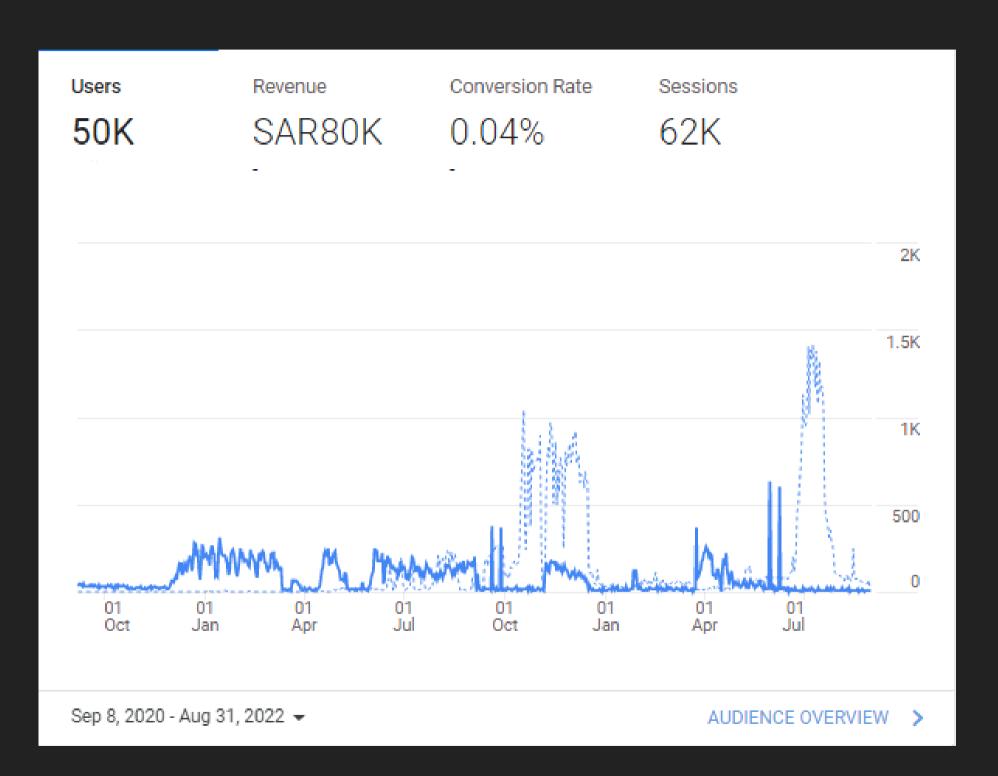

## Website Traffic

In the last 2 years, 50,000 users have visited the website.

## Website Users Location

Most of the users came from the Saudi Arabia which is our targeted location.

| Country ?               | Acquisition                               |                                                  |                                           | Behavior                                  |                                          |                                               | Conversions eCommerce =           |                                                         |                                         |
|-------------------------|-------------------------------------------|--------------------------------------------------|-------------------------------------------|-------------------------------------------|------------------------------------------|-----------------------------------------------|-----------------------------------|---------------------------------------------------------|-----------------------------------------|
|                         | Users ? ↓                                 | New Users 🕜                                      | Sessions ?                                | Bounce Rate                               | Pages /<br>Session                       | Avg. Session<br>Duration                      | Transactions                      | Revenue ?                                               | Ecommerce<br>Conversion<br>Rate         |
|                         | 49,850<br>% of Total: 100.00%<br>(49,850) | <b>49,313</b><br>% of Total: 100.04%<br>(49,291) | 61,627<br>% of Total: 100.00%<br>(61,627) | 67.22%<br>Avg for View:<br>67.22% (0.00%) | 1.80<br>Avg for<br>View: 1.80<br>(0.00%) | 00:00:45<br>Avg for View:<br>00:00:45 (0.00%) | 22<br>% of Total:<br>100.00% (22) | SAR 80,064.50<br>% of Total: 100.00%<br>(SAR 80,064.50) | 0.04%<br>Avg for View:<br>0.04% (0.00%) |
| 1. 🖪 Saudi Arabia       | <b>35,736</b> (71.43%)                    | 34,952 (70.88%)                                  | 44,743 (72.60%)                           | 65.59%                                    | 1.87                                     | 00:00:47                                      | 19 (86.36%)                       | SAR 72,356.50 (90.37%)                                  | 0.04%                                   |
| 2.   Japan              | 5,046 (10.09%)                            | 5,062 (10.27%)                                   | 5,188 (8.42%)                             | 90.82%                                    | 1.11                                     | 00:00:07                                      | 0 (0.00%)                         | SAR 0.00 (0.00%)                                        | 0.00%                                   |
| 3. Tunited States       | 3,097 (6.19%)                             | 3,106 (6.30%)                                    | 3,268 (5.30%)                             | 88.49%                                    | 1.42                                     | 00:00:11                                      | 1 (4.55%)                         | SAR 2,773.00 (3.46%)                                    | 0.03%                                   |
| 4. <b>Egypt</b>         | <b>454</b> (0.91%)                        | 456 (0.92%)                                      | 547 (0.89%)                               | 61.61%                                    | 1.94                                     | 00:00:53                                      | 0 (0.00%)                         | SAR 0.00 (0.00%)                                        | 0.00%                                   |
| 5. United Arab Emirates | 405 (0.81%)                               | 391 (0.79%)                                      | 497 (0.81%)                               | 56.54%                                    | 2.27                                     | 00:01:08                                      | 0 (0.00%)                         | SAR 0.00 (0.00%)                                        | 0.00%                                   |
| 6. Bangladesh           | <b>362</b> (0.72%)                        | 351 (0.71%)                                      | 554 (0.90%)                               | 64.08%                                    | 1.71                                     | 00:00:32                                      | 0 (0.00%)                         | SAR 0.00 (0.00%)                                        | 0.00%                                   |
| 7. 🏢 United Kingdom     | 355 (0.71%)                               | 336 (0.68%)                                      | 458 (0.74%)                               | 49.34%                                    | 2.33                                     | 00:01:00                                      | 0 (0.00%)                         | SAR 0.00 (0.00%)                                        | 0.00%                                   |
| 8. e Pakistan           | <b>293</b> (0.59%)                        | 287 (0.58%)                                      | 444 (0.72%)                               | 50.23%                                    | 4.34                                     | 00:06:33                                      | 0 (0.00%)                         | SAR 0.00 (0.00%)                                        | 0.00%                                   |
| 9. (not set)            | 284 (0.57%)                               | 267 (0.54%)                                      | 346 (0.56%)                               | 68.50%                                    | 1.55                                     | 00:00:30                                      | 0 (0.00%)                         | SAR 0.00 (0.00%)                                        | 0.00%                                   |
| 10. Germany             | 213 (0.43%)                               | 199 (0.40%)                                      | 263 (0.43%)                               | 65.02%                                    | 1.72                                     | 00:00:41                                      | 0 (0.00%)                         | SAR 0.00 (0.00%)                                        | 0.00%                                   |