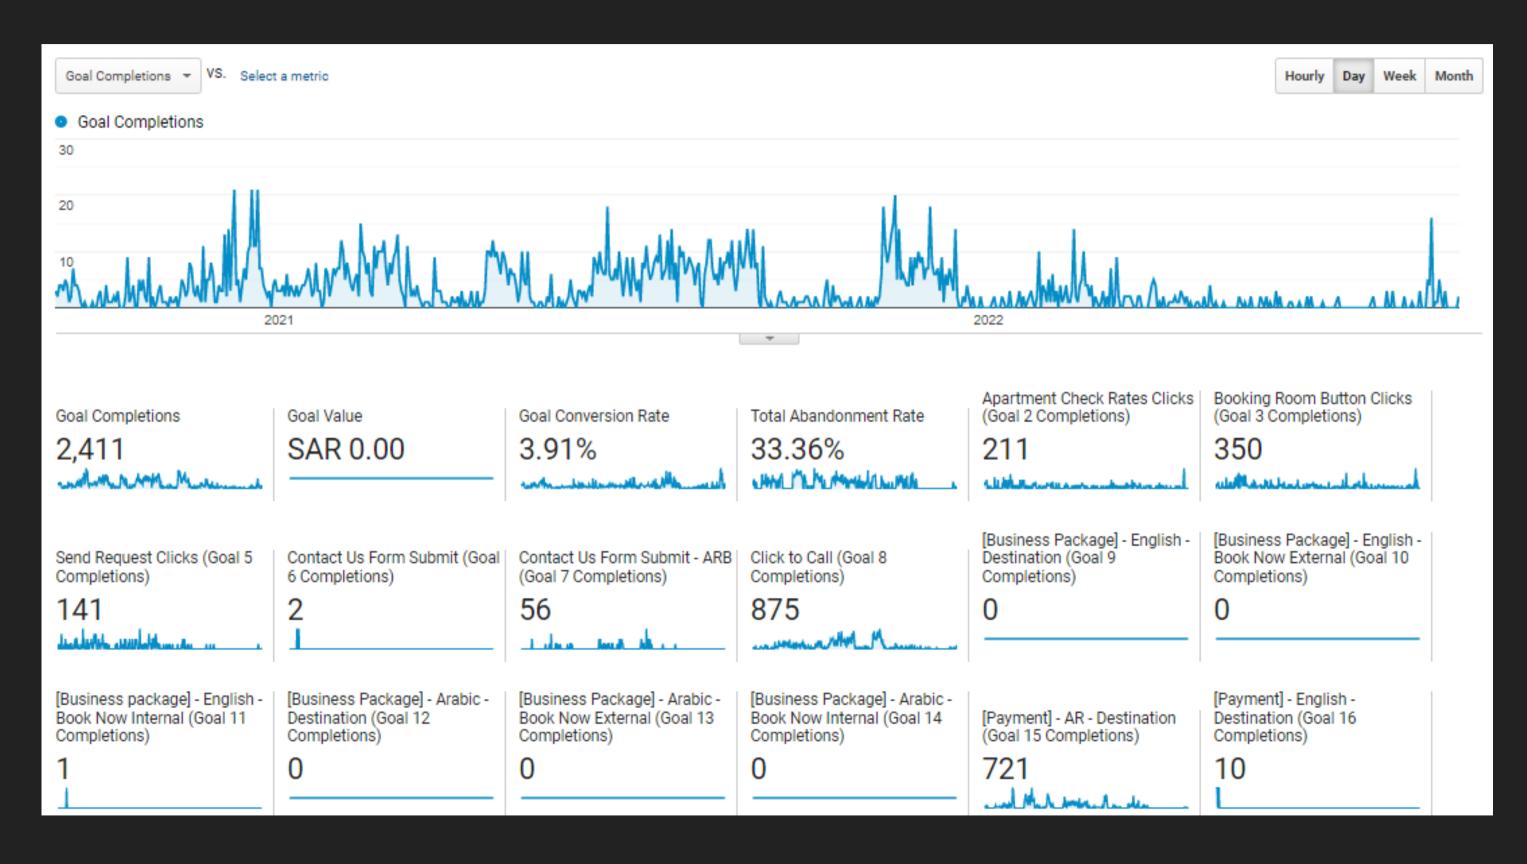

# Conversions And Marketing Goals Achieved

# We achieved 2,411 goals, in the last two years.

•••

In the last two years we generated SAR 80,000 as profit.