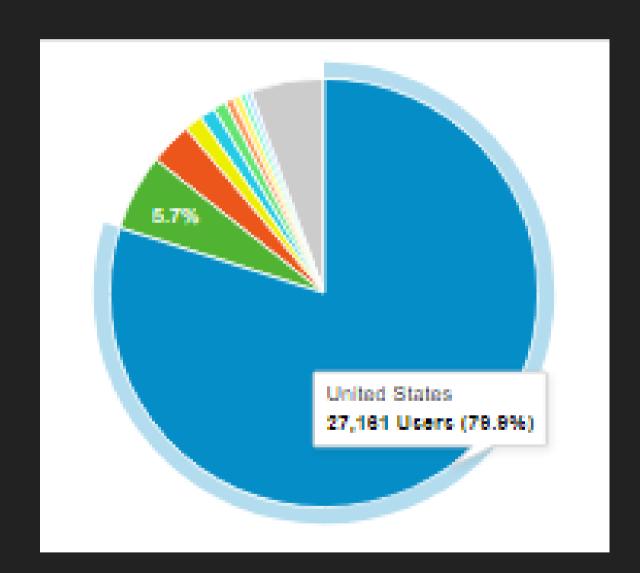

## Website Users Location

Most of the users came from the Saudi Arabia which is our targeted location.

| Country ?               | Acquisition                               |                                                  |                                           | Behavior                                  |                                          |                                               | Conversions eCommerce =           |                                                         |                                         |
|-------------------------|-------------------------------------------|--------------------------------------------------|-------------------------------------------|-------------------------------------------|------------------------------------------|-----------------------------------------------|-----------------------------------|---------------------------------------------------------|-----------------------------------------|
|                         | Users ? ↓                                 | New Users 🕜                                      | Sessions ?                                | Bounce Rate                               | Pages /<br>Session                       | Avg. Session<br>Duration                      | Transactions                      | Revenue ?                                               | Ecommerce<br>Conversion<br>Rate         |
|                         | 49,850<br>% of Total: 100.00%<br>(49,850) | <b>49,313</b><br>% of Total: 100.04%<br>(49,291) | 61,627<br>% of Total: 100.00%<br>(61,627) | 67.22%<br>Avg for View:<br>67.22% (0.00%) | 1.80<br>Avg for<br>View: 1.80<br>(0.00%) | 00:00:45<br>Avg for View:<br>00:00:45 (0.00%) | 22<br>% of Total:<br>100.00% (22) | SAR 80,064.50<br>% of Total: 100.00%<br>(SAR 80,064.50) | 0.04%<br>Avg for View:<br>0.04% (0.00%) |
| 1. 🖪 Saudi Arabia       | <b>35,736</b> (71.43%)                    | 34,952 (70.88%)                                  | 44,743 (72.60%)                           | 65.59%                                    | 1.87                                     | 00:00:47                                      | 19 (86.36%)                       | SAR 72,356.50 (90.37%)                                  | 0.04%                                   |
| 2.   Japan              | 5,046 (10.09%)                            | 5,062 (10.27%)                                   | 5,188 (8.42%)                             | 90.82%                                    | 1.11                                     | 00:00:07                                      | 0 (0.00%)                         | SAR 0.00 (0.00%)                                        | 0.00%                                   |
| 3. Tunited States       | 3,097 (6.19%)                             | 3,106 (6.30%)                                    | 3,268 (5.30%)                             | 88.49%                                    | 1.42                                     | 00:00:11                                      | 1 (4.55%)                         | SAR 2,773.00 (3.46%)                                    | 0.03%                                   |
| 4. <b>Egypt</b>         | <b>454</b> (0.91%)                        | 456 (0.92%)                                      | 547 (0.89%)                               | 61.61%                                    | 1.94                                     | 00:00:53                                      | 0 (0.00%)                         | SAR 0.00 (0.00%)                                        | 0.00%                                   |
| 5. United Arab Emirates | 405 (0.81%)                               | 391 (0.79%)                                      | 497 (0.81%)                               | 56.54%                                    | 2.27                                     | 00:01:08                                      | 0 (0.00%)                         | SAR 0.00 (0.00%)                                        | 0.00%                                   |
| 6. Bangladesh           | <b>362</b> (0.72%)                        | 351 (0.71%)                                      | 554 (0.90%)                               | 64.08%                                    | 1.71                                     | 00:00:32                                      | 0 (0.00%)                         | SAR 0.00 (0.00%)                                        | 0.00%                                   |
| 7. 🏢 United Kingdom     | 355 (0.71%)                               | 336 (0.68%)                                      | 458 (0.74%)                               | 49.34%                                    | 2.33                                     | 00:01:00                                      | 0 (0.00%)                         | SAR 0.00 (0.00%)                                        | 0.00%                                   |
| 8. e Pakistan           | <b>293</b> (0.59%)                        | 287 (0.58%)                                      | 444 (0.72%)                               | 50.23%                                    | 4.34                                     | 00:06:33                                      | 0 (0.00%)                         | SAR 0.00 (0.00%)                                        | 0.00%                                   |
| 9. (not set)            | 284 (0.57%)                               | 267 (0.54%)                                      | 346 (0.56%)                               | 68.50%                                    | 1.55                                     | 00:00:30                                      | 0 (0.00%)                         | SAR 0.00 (0.00%)                                        | 0.00%                                   |
| 10. Germany             | 213 (0.43%)                               | 199 (0.40%)                                      | 263 (0.43%)                               | 65.02%                                    | 1.72                                     | 00:00:41                                      | 0 (0.00%)                         | SAR 0.00 (0.00%)                                        | 0.00%                                   |