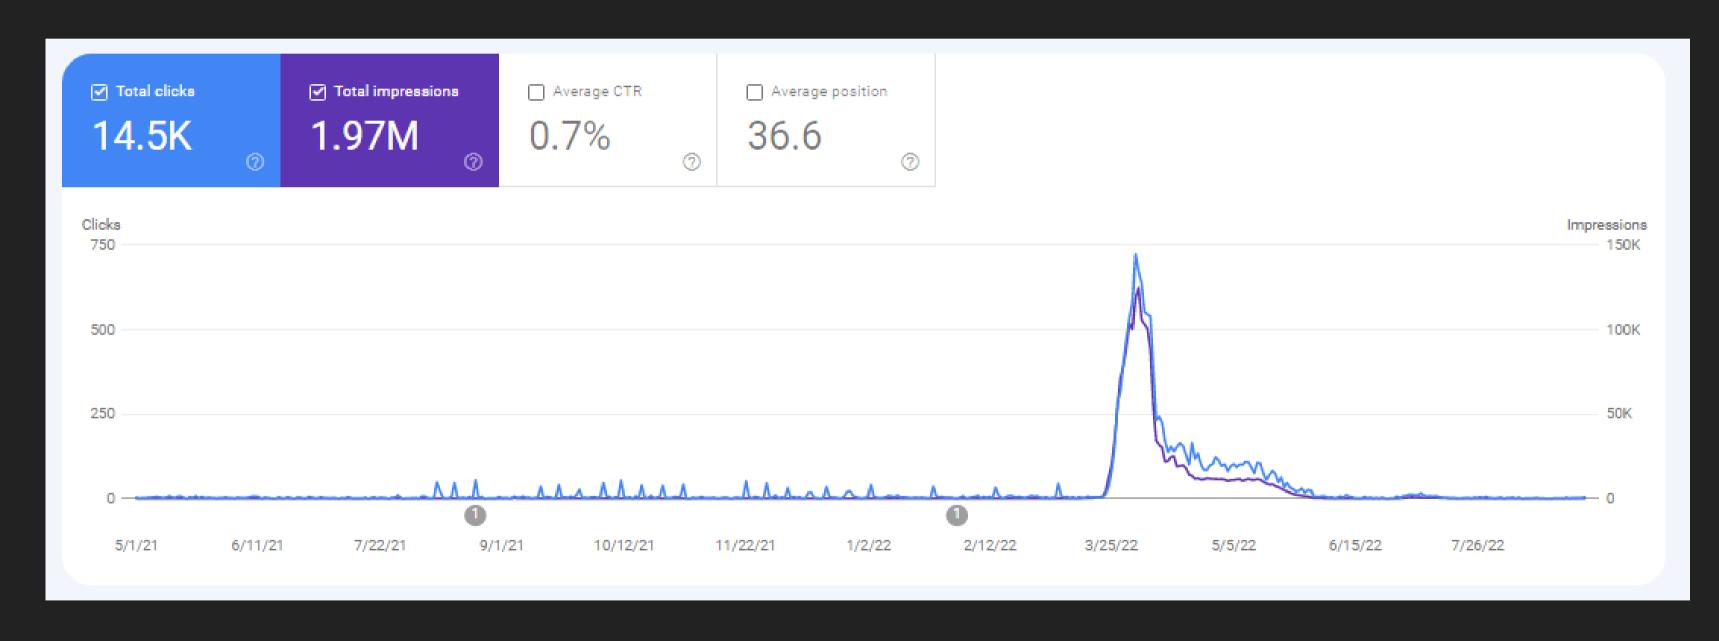

# Google Search Console Statistics

### We achieved 14.5k total clicks, 1.97 Million impressions, 0.7% average CTR and 36.6 average position.