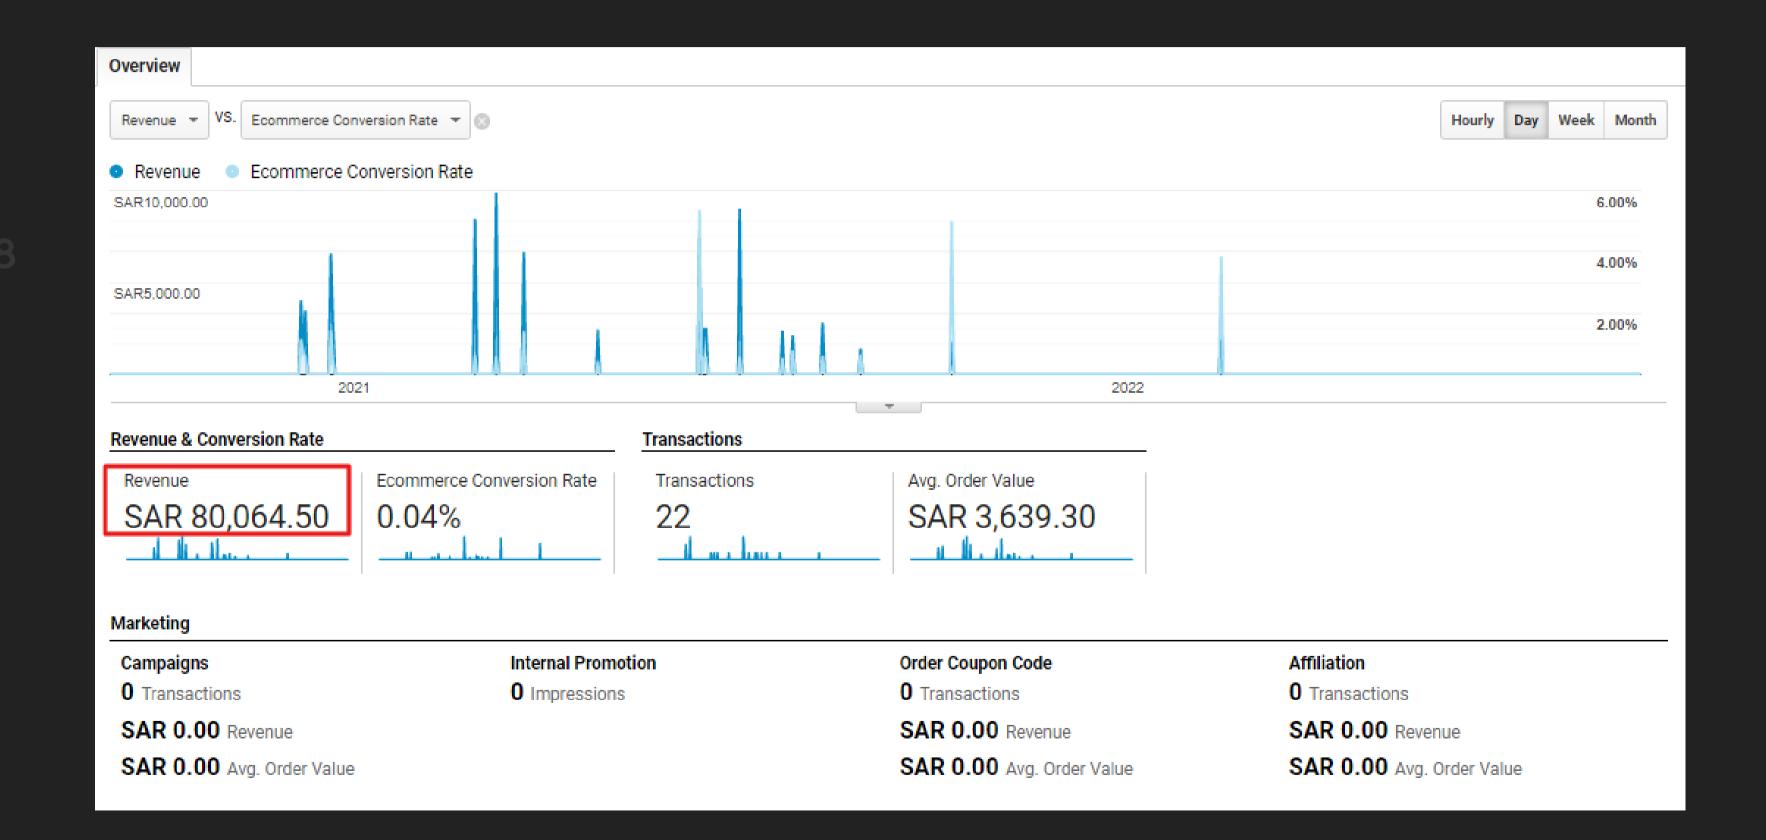

## Website Users Location

Most of the users came from the Saudi Arabia which is our targeted location.

| Country ?               | Acquisition                               |                                                  |                                           | Behavior                                  |                                          |                                               | Conversions eCommerce =           |                                                         |                                         |
|-------------------------|-------------------------------------------|--------------------------------------------------|-------------------------------------------|-------------------------------------------|------------------------------------------|-----------------------------------------------|-----------------------------------|---------------------------------------------------------|-----------------------------------------|
|                         | Users ? ↓                                 | New Users 🕜                                      | Sessions ?                                | Bounce Rate                               | Pages /<br>Session                       | Avg. Session<br>Duration                      | Transactions                      | Revenue ?                                               | Ecommerce<br>Conversion<br>Rate         |
|                         | 49,850<br>% of Total: 100.00%<br>(49,850) | <b>49,313</b><br>% of Total: 100.04%<br>(49,291) | 61,627<br>% of Total: 100.00%<br>(61,627) | 67.22%<br>Avg for View:<br>67.22% (0.00%) | 1.80<br>Avg for<br>View: 1.80<br>(0.00%) | 00:00:45<br>Avg for View:<br>00:00:45 (0.00%) | 22<br>% of Total:<br>100.00% (22) | SAR 80,064.50<br>% of Total: 100.00%<br>(SAR 80,064.50) | 0.04%<br>Avg for View:<br>0.04% (0.00%) |
| 1. 🖪 Saudi Arabia       | <b>35,736</b> (71.43%)                    | 34,952 (70.88%)                                  | 44,743 (72.60%)                           | 65.59%                                    | 1.87                                     | 00:00:47                                      | 19 (86.36%)                       | SAR 72,356.50 (90.37%)                                  | 0.04%                                   |
| 2.   Japan              | 5,046 (10.09%)                            | 5,062 (10.27%)                                   | 5,188 (8.42%)                             | 90.82%                                    | 1.11                                     | 00:00:07                                      | 0 (0.00%)                         | SAR 0.00 (0.00%)                                        | 0.00%                                   |
| 3. Tunited States       | 3,097 (6.19%)                             | 3,106 (6.30%)                                    | 3,268 (5.30%)                             | 88.49%                                    | 1.42                                     | 00:00:11                                      | 1 (4.55%)                         | SAR 2,773.00 (3.46%)                                    | 0.03%                                   |
| 4. <b>Egypt</b>         | <b>454</b> (0.91%)                        | 456 (0.92%)                                      | 547 (0.89%)                               | 61.61%                                    | 1.94                                     | 00:00:53                                      | 0 (0.00%)                         | SAR 0.00 (0.00%)                                        | 0.00%                                   |
| 5. United Arab Emirates | 405 (0.81%)                               | 391 (0.79%)                                      | 497 (0.81%)                               | 56.54%                                    | 2.27                                     | 00:01:08                                      | 0 (0.00%)                         | SAR 0.00 (0.00%)                                        | 0.00%                                   |
| 6. Bangladesh           | <b>362</b> (0.72%)                        | 351 (0.71%)                                      | 554 (0.90%)                               | 64.08%                                    | 1.71                                     | 00:00:32                                      | 0 (0.00%)                         | SAR 0.00 (0.00%)                                        | 0.00%                                   |
| 7. 🏢 United Kingdom     | 355 (0.71%)                               | 336 (0.68%)                                      | 458 (0.74%)                               | 49.34%                                    | 2.33                                     | 00:01:00                                      | 0 (0.00%)                         | SAR 0.00 (0.00%)                                        | 0.00%                                   |
| 8. e Pakistan           | <b>293</b> (0.59%)                        | 287 (0.58%)                                      | 444 (0.72%)                               | 50.23%                                    | 4.34                                     | 00:06:33                                      | 0 (0.00%)                         | SAR 0.00 (0.00%)                                        | 0.00%                                   |
| 9. (not set)            | 284 (0.57%)                               | 267 (0.54%)                                      | 346 (0.56%)                               | 68.50%                                    | 1.55                                     | 00:00:30                                      | 0 (0.00%)                         | SAR 0.00 (0.00%)                                        | 0.00%                                   |
| 10. Germany             | 213 (0.43%)                               | 199 (0.40%)                                      | 263 (0.43%)                               | 65.02%                                    | 1.72                                     | 00:00:41                                      | 0 (0.00%)                         | SAR 0.00 (0.00%)                                        | 0.00%                                   |