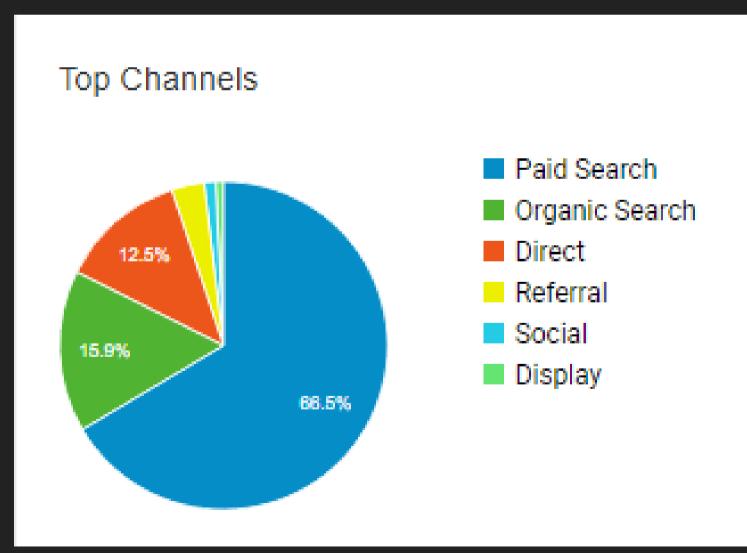

# Official Marketing Channels

**Direct Users** 

Organic Search

8,004 Users 6,273 Users

Paid Ads Users

33,366 Users

Referral Traffic

1,612 Users

The paid traffic has brought the highest return of users to the site, generating 33,366 users in total. Followed by organic searches that brought 8,004 users.