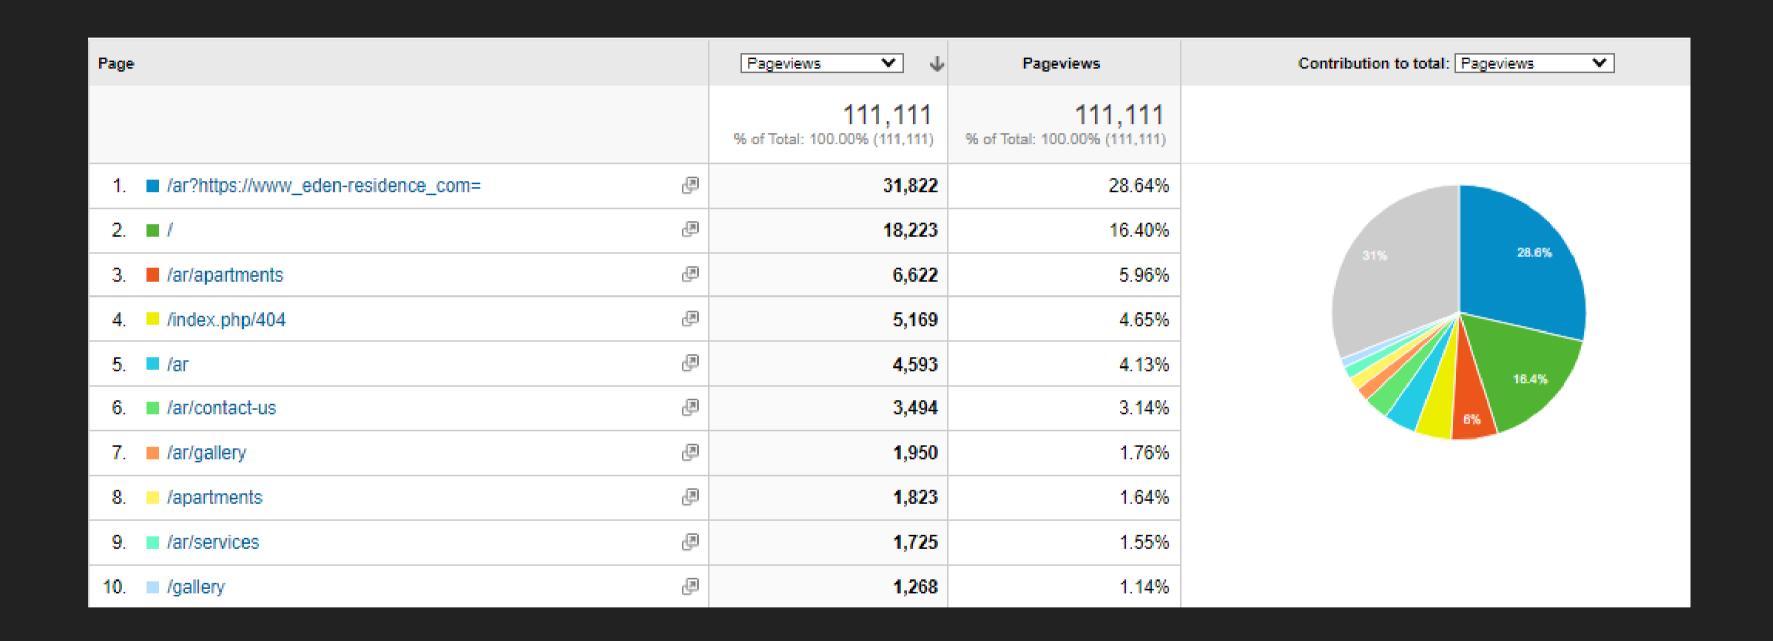

# SEO GROWTH REPORT

**Project Name:** 

**Eden Residence Aparthotel** 





02

## Table of Contents

**Presentation Outline** 

Overview
Website Traffic
Page Views
Official Marketing Channels
Website Users Location
People Reviews
Conversions And Marketing Goals Achieved
Google Search Console Statistics
Keyword Ranking



# Overview Of Eden Residence Aparthotel Website Performance in Last 2 Years.

Website Performance Report

We worked on a site SEO for Eden Residence Aparthotel. Below are the stats and figures for those efforts from the last 2 years.





## Website Traffic

In the last 2 years, 50,000 users have visited the website.







### Page Views

















# Official Marketing Channels









**Direct Users** 





Organic Search

8,004 Users 6,273 Users

Paid Ads Users

33,366 Users

Referral Traffic

1,612 Users

The paid traffic has brought the highest return of users to the site, generating 33,366 users in total. Followed by organic searches that brought 8,004 users.









## Website Users Location

Most of the users came from the Saudi Arabia which is our targeted location.







| Country ?               | Acquisition                               |                                                  |                                           | Behavior                                  |                                          |                                               | Conversions eCommerce =           |