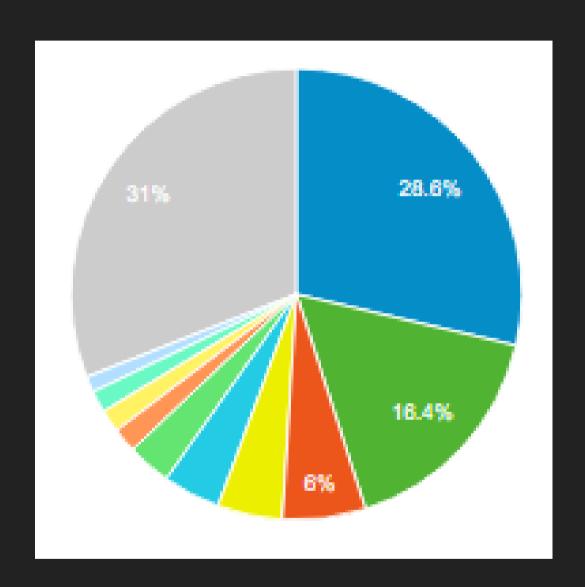

# SEO GROWTH REPORT

**Project Name:** 

**Eden Residence Aparthotel** 





02

## Table of Contents

**Presentation Outline** 

Overview
Website Traffic
Page Views
Official Marketing Channels
Website Users Location
People Reviews
Conversions And Marketing Goals Achieved
Google Search Console Statistics
Keyword Ranking



# Overview Of Eden Residence Aparthotel Website Performance in Last 2 Years.

Website Performance Report

We worked on a site SEO for Eden Residence Aparthotel. Below are the stats and figures for those efforts from the last 2 years.





## Website Traffic

In the last 2 years, 50,000 users have visited the website.







### Page Views

















# Official Marketing Channels









**Direct Users** 





Organic Search

8,004 Users 6,273 Users

Paid Ads Users

33,366 Users

Referral Traffic

1,612 Users

The paid traffic has brought the highest return of users to the site, generating 33,366 users in total. Followed by organic searches that brought 8,004 users.









## Website Users Location

Most of the users came from the Saudi Arabia which is our targeted location.







| Country ?               | Acquisition                               |                                                  |                                           | Behavior                                  |                                          |                                               | Conversions eCommerce =           |